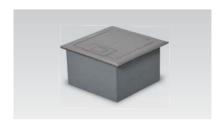

#### **RFG-137**

Cover size:
Ø137mm
Body size:
Ø125mm
Access floor open size:
Ø127mm

The RFG-137 floor access grommet made of durable ABS plastic, designed specifically for grommets to enable floor access for runs from below. Available in two distinguished hues of black and white, the grommet is smooth and will incorporate easily with any flooring Installation will be quick with the small hole-cut size Grommet remains low profile, regardless of its placement Rotating lid prevents heels or items from snagging or falling through the hole itself.