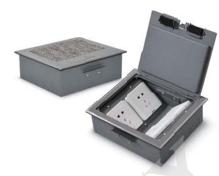

#### **RFB-130**

Cover size:
130mm × 130mm
Body size:
112mm × 112mm
Access floor open size:
117mm × 117mm

The RFB-130 features a stainless steel cover. This model has beveled edges to allow the cover to conceal the cut edge of the carpet or flooring below. The solid stainless steel cover is useful for installations where the flooring material is not suitable for use in rebated cover. One cord outlet port folds into the box to allow cables to exit when in use.

## RFB-230

Cover size:
230mm × 130mm
Body size:
210mm × 110mm
Access floor open size:
215mm × 115mm

The RFB-230 features a stainless steel cover. This model has beveled edges to allow the cover to conceal the cut edge of the carpet or flooring below. The solid stainless steel cover is useful for installations where the flooring material is not suitable for use in rebated cover. Two cord outlet ports fold into the box to allow cables to exit when in use.

#### RFB-250

Cover size:
250mm × 220mm
Body size:
230mm × 200mm
Access floor open size:
235mm × 205mm

The RFB-250 Floor Box features a solid, 4mm thick stainless steel lid. This box has straight edges to allow the stainless steel lid to butt join the flooring. Suitable for use with polished timber flooring, carpet tiles, stone and vinyl floor coverings. The 10mm deep rebate allows floor covering to be inserted into the lid. Two wide cable exit ports fold down when in use to allow cables to exit the floor box. When not in sue the cable exit ports finish flush with the level of the cover.