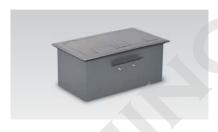

- Stainless steel lid, shine and beautiful, anti-corrosion and rust free.
- · Straight edges to butt join with flooring.
- Stainless steel hinged cover (4mm thick) with 10mm deep rebate for floor covering infill.
- 2 x cord outlet flaps fold down when in use to allow cords to exit with main cover closed.
- · Steel box body has knockouts in each side accept both 20mm and 25mm diameter flexible conduits.
- Unique design of access floor locking device.
- 75mm overall depth of box from top of access floor allows installation in most situations.