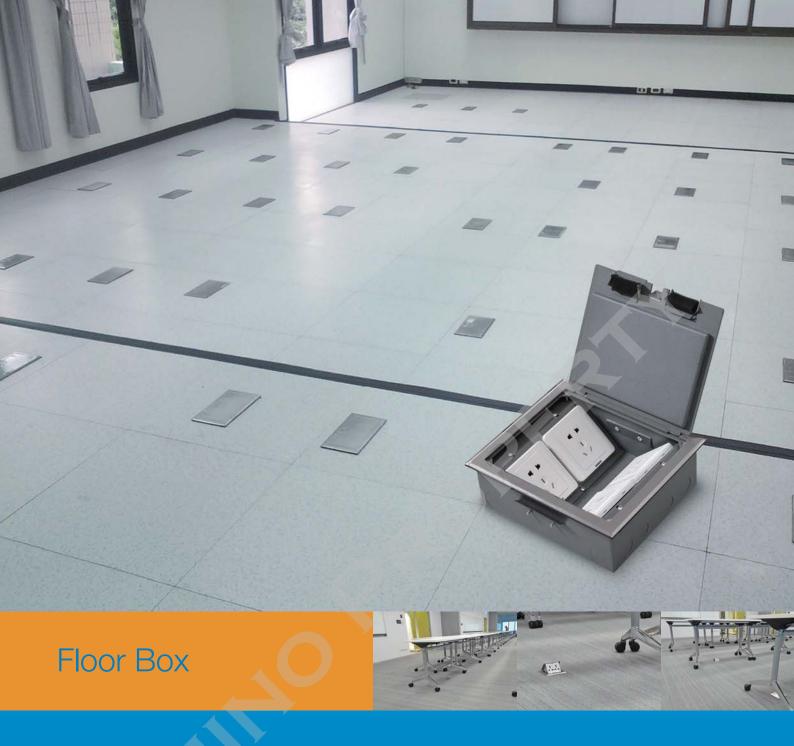

# RFB 130/230/250/137

Floor Box

Rhino stainless steel floor box is a cable management system designed specifically for the distribution of power, voice and data service to meet the requirements of raised access flooring environments. The system is economical, relocatable, easily installed and highly flexible thus providing good solution to meet every requirement demand by building owners, architects and consultants involving in providing a highly efficient and easily managed system for both new buildings and buildings under refurbishing.

#### Description

Rhino stainless steel floor box is a cable management system designed specifically for the distribution of power, voice and data service to meet the requirements of raised access flooring environments. The system is economical, relocatable, easily installed and highly flexible thus providing good solution to meet every requirement demand by building owners, architects and consultants involving in providing a highly efficient and easily managed system for both new buildings and buildings under refurbishing.