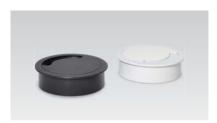

#### **RFG-137**

Cover size:
Ø137mm
Body size:
Ø125mm
Access floor open size:
Ø127mm

The RFG-137 floor access grommet made of durable ABS plastic, designed specifically for grommets to enable floor access for runs from below. Available in two distinguished hues of black and white, the grommet is smooth and will incorporate easily with any flooring Installation will be quick with the small hole-cut size Grommet remains low profile, regardless of its placement Rotating lid prevents heels or items from snagging or falling through the hole itself.