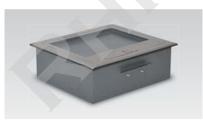

# RFB 130/230/250/137

Floor Box

Rhino stainless steel floor box is a cable management system designed specifically for the distribution of power, voice and data service to meet the requirements of raised access flooring environments. The system is economical, relocatable, easily installed and highly flexible thus providing good solution to meet every requirement demand by building owners, architects and consultants involving in providing a highly efficient and easily managed system for both new buildings and buildings under refurbishing.

#### Description

Rhino stainless steel floor box is a cable management system designed specifically for the distribution of power, voice and data service to meet the requirements of raised access flooring environments. The system is economical, relocatable, easily installed and highly flexible thus providing good solution to meet every requirement demand by building owners, architects and consultants involving in providing a highly efficient and easily managed system for both new buildings and buildings under refurbishing.

#### **Features**

The Rhino access floor boxes, incorporating the advantages of the latest in access floor box design, are manufactured within a BS. 5750 quality environment to meet the PSA specification for raised access floors MOB-08-801.

- Stainless steel lid, shine and beautiful, anti-corrosion and rust free.
- · Straight edges to butt join with flooring.
- Stainless steel hinged cover (4mm thick) with 10mm deep rebate for floor covering infill.
- 2 x cord outlet flaps fold down when in use to allow cords to exit with main cover closed.
- · Steel box body has knockouts in each side accept both 20mm and 25mm diameter flexible conduits.
- Unique design of access floor locking device.
- 75mm overall depth of box from top of access floor allows installation in most situations.

#### RFB-250

Cover size:
250mm × 220mm
Body size:
230mm × 200mm
Access floor open size:
235mm × 205mm

The RFB-250 Floor Box features a solid, 4mm thick stainless steel lid. This box has straight edges to allow the stainless steel lid to butt join the flooring. Suitable for use with polished timber flooring, carpet tiles, stone and vinyl floor coverings. The 10mm deep rebate allows floor covering to be inserted into the lid. Two wide cable exit ports fold down when in use to allow cables to exit the floor box. When not in sue the cable exit ports finish flush with the level of the cover.